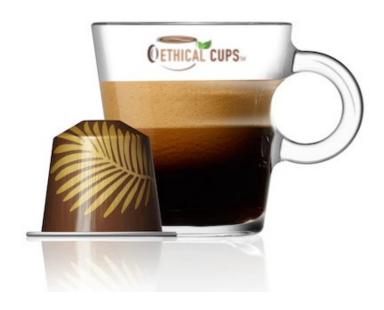

# Catalogue 2021-2022







# EXPERIENCE



Our Coffee and Tea machine. 130€



# Capsule coffee





#### Classic Cups - 1 Packs of 15 x (2.70€)

Extraordinarily dense and intense.



### Stong Cups - 1 Packs of 15 x (2.70€)

Rich and with notes of aromatic woods.





# Soft Cups - 1 Packs of 15 x (2.70)

Less strong and with fruity flavors but still irresistible.



# Daca Cups - 1 Packs of 15 x (2.70€)

A product created with low sugars and suitable for those who want to enjoy our flavors in the healthiest way possible, free of lactose and gluten.





# American Cups - 1 Packs of 15 x (2.70€)

A coffee suitable for lovers of American coffee, in fact it is a coffee that is less strong and longer.



Sweet Cups - 1 Packs of 15 x (2.70€)

Intense and Spicy with fruity scents originating from the East.





# Cappuccino Cups - 1 Packs of 15 x (2.70€)

Intense and creamy, a blend of milk