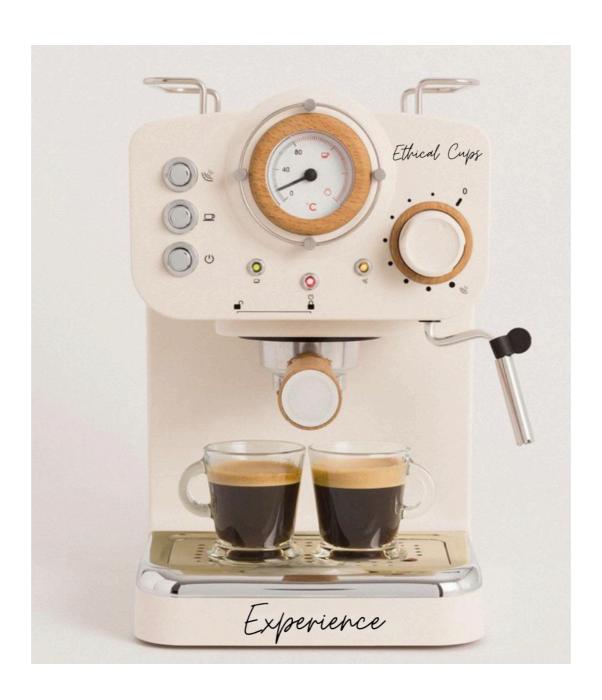

# Catalogue 2021-2022







# EXPERIENCE



Our Coffee and Tea machine. 130€



# Capsule coffee





#### Classic Cups - 1 Packs of 15 x (2.70€)

Extraordinarily dense and intense.



### Stong Cups - 1 Packs of 15 x (2.70€)

Rich and with notes of aromatic woods.





# Soft Cups - 1 Packs of 15 x (2.70)

Less strong and with fruity flavors but still irresistible.



# Daca Cups - 1 Packs of 15 x (2.70€)

A product created with low sugars and suitable for those who want to enjoy our flavors in the healthiest way possible, free of lactose and gluten.





# American Cups - 1 Packs of 15 x (2.70€)

A coffee suitable for lovers of American coffee, in fact it is a coffee that is less strong and longer.



Sweet Cups - 1 Packs of 15 x (2.70€)

Intense and Spicy with fruity scents originating from the East.





# Cappuccino Cups - 1